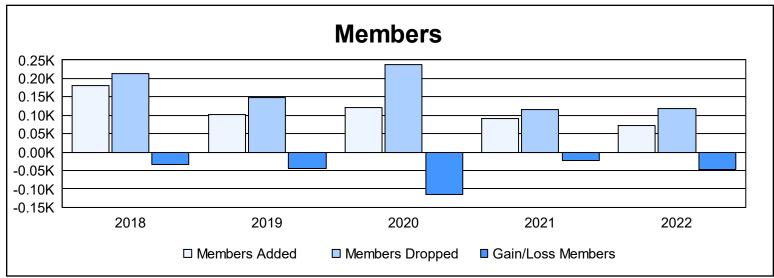

District 30 M As of June 2022 Cumulative

| Year      | New<br>Clubs | Dropped<br>Clubs | Gain/<br>Loss<br>Clubs | New<br>Members | Charter<br>Members | Reinstate<br>Members | Transfer<br>Members | Total<br>Member<br>Added | Total<br>Members<br>Dropped | Gain/<br>Loss<br>Members |
|-----------|--------------|------------------|------------------------|----------------|--------------------|----------------------|---------------------|--------------------------|-----------------------------|--------------------------|
| 2017-2018 | 1            | 1                | 0                      | 134            | 24                 | 5                    | 18                  | 181                      | 214                         | -33                      |
| 2018-2019 | 0            | 0                | 0                      | 89             | 2                  | 4                    | 7                   | 102                      | 147                         | -45                      |
| 2019-2020 | 1            | 3                | -2                     | 89             | 24                 | 2                    | 7                   | 122                      | 237                         | -115                     |
| 2020-2021 | 0            | 3                | -3                     | 85             | 0                  | 4                    | 3                   | 92                       | 116                         | -24                      |
| 2021-2022 | 0            | 2                | -2                     | 67             | 0                  | 4                    | 1                   | 72                       | 119                         | -47                      |
| Average   | 0            | 2                | -1                     | 93             | 10                 | 4                    | 7                   | 114                      | 167                         | -53                      |