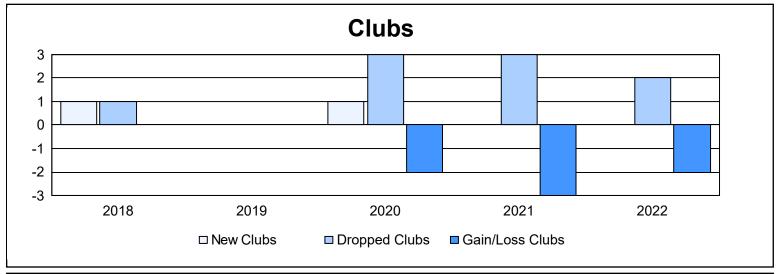

District 30 M As of June 2022 Cumulative

| Year      | New<br>Clubs | Dropped<br>Clubs | Gain/<br>Loss<br>Clubs | New<br>Members | Charter<br>Members | Reinstate<br>Members | Transfer<br>Members | Total<br>Member<br>Added | Total<br>Members<br>Dropped | Gain/<br>Loss<br>Members |
|-----------|--------------|------------------|------------------------|----------------|--------------------|----------------------|---------------------|--------------------------|-----------------------------|--------------------------|
| 2017-2018 | 1            | 1                | 0                      | 134            | 24                 | 5                    | 18                  | 181                      | 214                         | -33                      |
| 2018-2019 | 0            | 0                | 0                      | 89             | 2                  | 4                    | 7                   | 102                      | 147                         | -45                      |
| 2019-2020 | 1            | 3                | -2                     | 89             | 24                 | 2                    | 7                   | 122                      | 237                         | -115                     |
| 2020-2021 | 0            | 3                | -3                     | 85             | 0                  | 4                    | 3                   | 92                       | 116                         | -24                      |
| 2021-2022 | 0            | 2                | -2                     | 67             | 0                  | 4                    | 1                   | 72                       | 119                         | -47                      |
| Average   | 0            | 2                | -1                     | 93             | 10                 | 4                    | 7                   | 114                      | 167                         | -53                      |